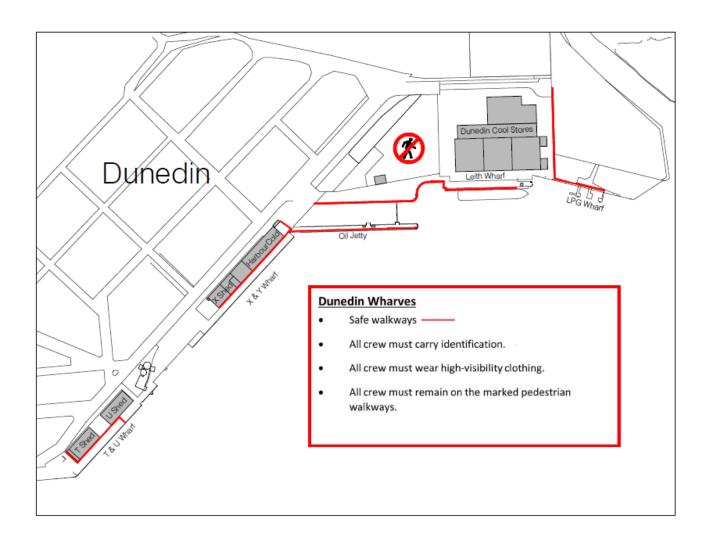

## **Dunedin Vessel Arrival Information Sheet (VAIS)**

| All Dunedin Wharves | All pedestrians must follow the safe walkways as depicted below Anyone within the operational area, including on the wharf must be wearing hi-visibility clothing Scooters or bikes are not permitted to be used on any wharf or carpark                                                                      |
|---------------------|---------------------------------------------------------------------------------------------------------------------------------------------------------------------------------------------------------------------------------------------------------------------------------------------------------------|
| NO SMOKING Policy   | There is no smoking or vaping permitted on any Port Otago property, including wharves and car parks                                                                                                                                                                                                           |
| Taxis               | Taxi pick up/drop off zones are in Port Otago car parks - no wharf access                                                                                                                                                                                                                                     |
| Contractors         | All Contractors requesting access to Port Otago sites, including wharves and stores at the Dunedin Bulk Port must have completed the <a href="mailto:online-Port Otago Health &amp; Safety Induction">online Port Otago Health &amp; Safety Induction</a> and any site-specific inductions as may be required |
| Security            | If you require access, please contact your ships agent or Port Otago Bulkport Security bulkport.security@portotago.co.nz and portprotectionofficers@portotago.co.nz telephone (+64) 3 4729877 or (+64) 21 2435744                                                                                             |