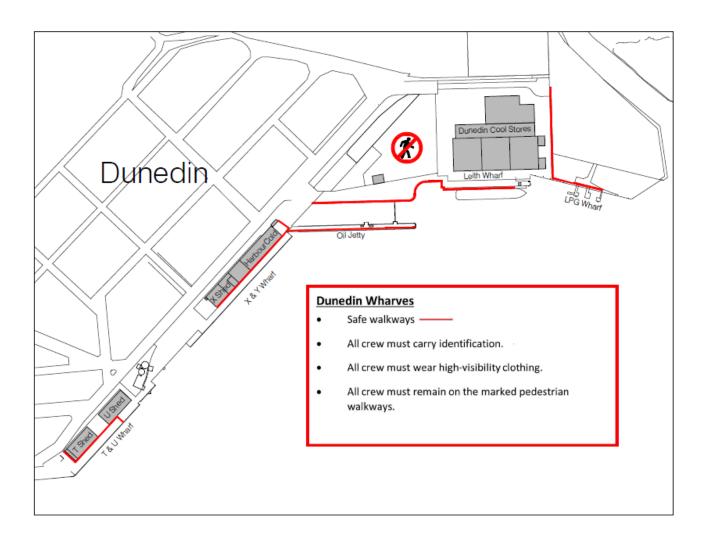

# **Dunedin Vessel Arrival Information Sheet (VAIS)**

| All Dunedin Wharves | All pedestrians must follow the safe walkways as depicted below Anyone within the operational area, including on the wharf must be wearing hi-visibility clothing Scooters or bikes are not permitted to be used on any wharf or carpark                                                                      |
|---------------------|---------------------------------------------------------------------------------------------------------------------------------------------------------------------------------------------------------------------------------------------------------------------------------------------------------------|
| NO SMOKING Policy   | There is no smoking or vaping permitted on any Port Otago property, including wharves and car parks                                                                                                                                                                                                           |
| Taxis               | Taxi pick up/drop off zones are in Port Otago car parks - no wharf access                                                                                                                                                                                                                                     |
| Contractors         | All Contractors requesting access to Port Otago sites, including wharves and stores at the Dunedin Bulk Port must have completed the <a href="mailto:online-Port Otago Health &amp; Safety Induction">online Port Otago Health &amp; Safety Induction</a> and any site-specific inductions as may be required |
| Security            | If you require access, please contact your ships agent or Port Otago Security portprotectionofficers@portotago.co.nz or telephone 03 472 9877                                                                                                                                                                 |