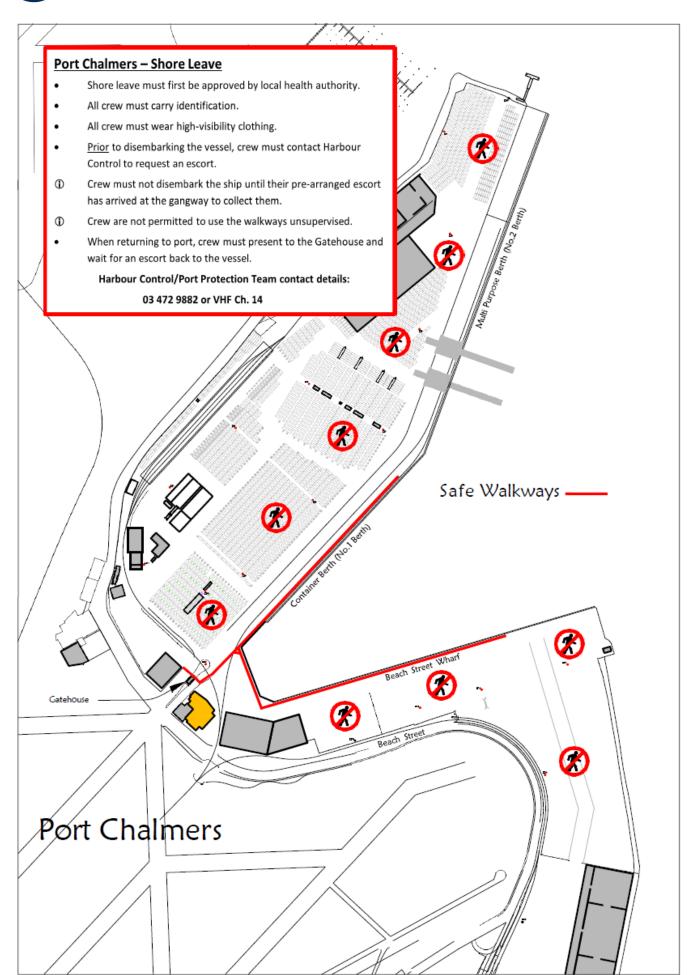

| Port Chalmers Terminal | Anyone within an operational area, including on the wharves must be wearing hi-visibility clothing.                                                                            |
|------------------------|--------------------------------------------------------------------------------------------------------------------------------------------------------------------------------|
| NO SMOKING Policy      | There is no smoking or vaping permitted on any Port Otago property, including wharves and car parks                                                                            |
| Taxi                   | Short term/taxi parks are located outside the main terminal entrance                                                                                                           |
| Contractors            | All Contractors requesting access to Port Otago sites must have completed the online Port  Otago Health & Safety Induction and any site-specific inductions as may be required |
| Security               | If you require access, please contact your ships agent or Port Otago Security portprotectionofficers@portotago.co.nz or telephone 03 472 9877                                  |